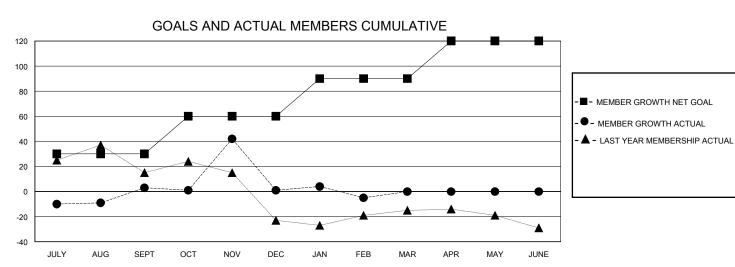

## District 4 L6

Results as of: 2/29/2024

| GMT:                  |               | GMT CA    |               |                       |                         |                         |                                                    |  |
|-----------------------|---------------|-----------|---------------|-----------------------|-------------------------|-------------------------|----------------------------------------------------|--|
|                       | Club          | s         |               | Members               |                         |                         |                                                    |  |
| RESULTS FOR 2023-2024 |               |           |               | RESULTS FOR 2023-2024 |                         |                         |                                                    |  |
| QUARTER               | NEW CLUB GOAL | NEW CLUBS | DROPPED CLUBS | QUARTER MEI           | MBER GROWTH NET<br>GOAL | MEMBER GROWTH<br>ACTUAL | DROPPED<br>MEMBERS ACTUAL<br>(including transfers) |  |
| JULY/AUG/SEPT         | 0             | 0         | 0             | JULY/AUG/SEPT         | 30                      | 62                      | 55                                                 |  |
| OCT/NOV/DEC           | 0             | 1         | 1             | OCT/NOV/DEC           | 30                      | 81                      | 81                                                 |  |
| JAN/FEB/MAR           | 2             | 0         | 1             | JAN/FEB/MAR           | 30                      | 38                      | 40                                                 |  |
| APR/MAY/JUNE          | 1             | 0         | 0             | APR/MAY/JUNE          | 30                      | 0                       | 0                                                  |  |