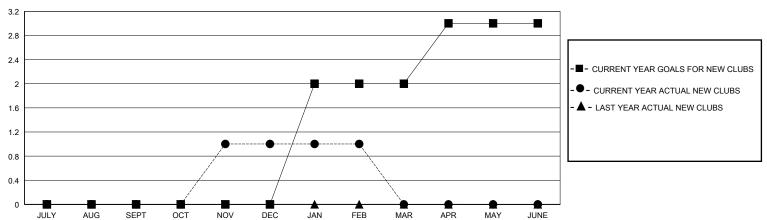

## District 4 L6

Results as of: 2/29/2024

| GMT:                  |               | GMT CA    |               |                       |                         |                         |                                                    |  |
|-----------------------|---------------|-----------|---------------|-----------------------|-------------------------|-------------------------|----------------------------------------------------|--|
|                       | Club          | s         |               | Members               |                         |                         |                                                    |  |
| RESULTS FOR 2023-2024 |               |           |               | RESULTS FOR 2023-2024 |                         |                         |                                                    |  |
| QUARTER               | NEW CLUB GOAL | NEW CLUBS | DROPPED CLUBS | QUARTER MEI           | MBER GROWTH NET<br>GOAL | MEMBER GROWTH<br>ACTUAL | DROPPED<br>MEMBERS ACTUAL<br>(including transfers) |  |
| JULY/AUG/SEPT         | 0             | 0         | 0             | JULY/AUG/SEPT         | 30                      | 62                      | 55                                                 |  |
| OCT/NOV/DEC           | 0             | 1         | 1             | OCT/NOV/DEC           | 30                      | 81                      | 81                                                 |  |
| JAN/FEB/MAR           | 2             | 0         | 1             | JAN/FEB/MAR           | 30                      | 38                      | 40                                                 |  |
| APR/MAY/JUNE          | 1             | 0         | 0             | APR/MAY/JUNE          | 30                      | 0                       | 0                                                  |  |